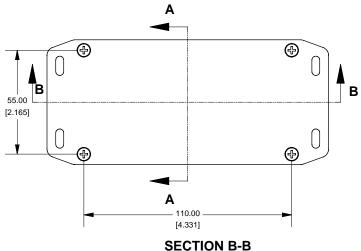

2

## Top View of Assembly SECTION A-A End View of Assembly

[.067]

**Side View of Assembly** 

33.50 [1.319]

**Top View Looking Inside Box** 

Enclosures can be Factory Modified (Milling, Drilling, Printing etc.)
Contact Factory mjm@hammondmfg.com for quotes
Solid models of this enclosure available in STEP or IGES.