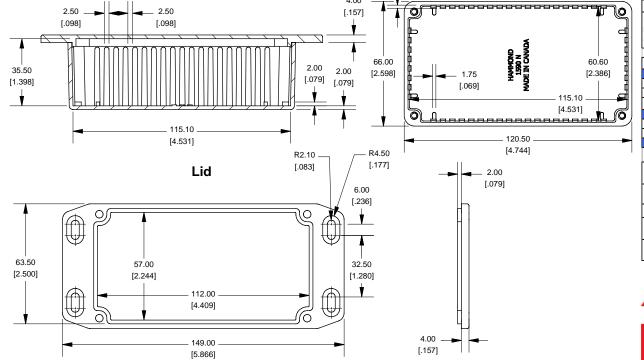

2

## Top View of Assembly SECTION A-A End View of Assembly

[.067]

**Side View of Assembly** 

33.50 [1.319]

**Top View Looking Inside Box** 

Enclosures can be Factory Modified (Milling, Drilling, Printing etc.)
Contact Factory mjm@hammondmfg.com for quotes
Solid models of this enclosure available in STEP or IGES.