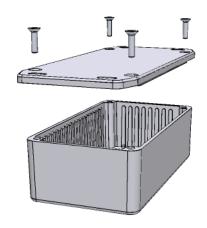

## NOTE

Purchased assembly includes box, lid and 4 cover screws.

Box and lid are made from Diecast Aluminum Alloy (alloy type 380).

Silicone Gasket Loctite #5950

| •                   |
|---------------------|
|                     |
| 1590NFL             |
| 1590NFLGY           |
| 1590NFLBK           |
| / Installed Gasket) |
| 1590W NFL           |
| 1590WNFLBK          |
|                     |
| cN.m                |
| 1590WMS100BK        |
|                     |
| 1390001013100       |
|                     |
| 1590MS100           |
|                     |
| 1030W3 100BK        |
|                     |