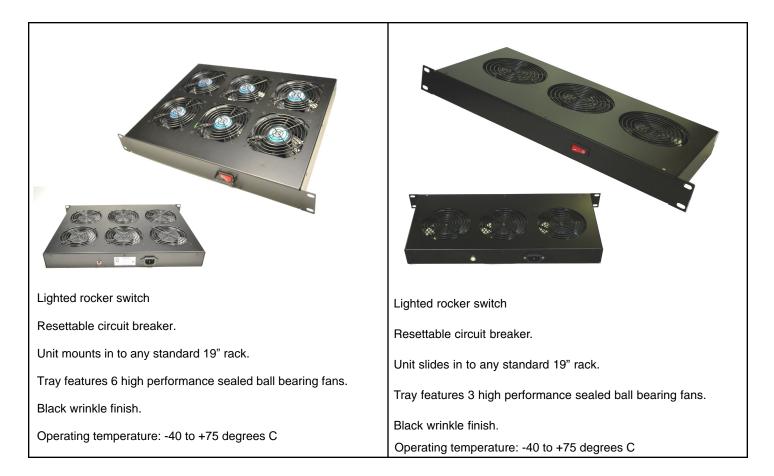

## OA600ST Series 432x338x44.5mm

(17"x 13.3"x 1.75")

## OA300ST Series 432x203x44.5mm

(17"x 8"x 1.75")

| Part Number            | OA600ST-120              | OA600ST-230              | OA300ST-120              | OA300ST-230              |
|------------------------|--------------------------|--------------------------|--------------------------|--------------------------|
| No. of Fans            | 6                        | 6                        | 3                        | 3                        |
| Bearing System         | Dual Ball Bearing        | Dual Ball Bearing        | Dual Ball Bearing        | Dual Ball Bearing        |
| Nominal Voltage (60Hz) | 115 VAC                  | 230 VAC                  | 115 VAC                  | 230 VAC                  |
| Input Power            | 90 Watts                 | 90 Watts                 | 45 Watts                 | 45 Watts                 |
| Rated Speed (RPM)      | 3000                     | 3000                     | 3000                     | 3000                     |
| Airflow (CFM)          | 620                      | 620                      | 310                      | 310                      |
| Noise Level (dB)       | 56                       | 56                       | 53                       | 53                       |
| Life Expectancy        | 60,000 hrs (25C)         | 60,000 hrs (25C)         | 60,000 hrs (25C)         | 60,000 hrs (25C)         |
| Connection             | 2M Modular<br>Power Cord | 2M Modular<br>Power Cord | 2M Modular<br>Power Cord | 2M Modular<br>Power Cord |