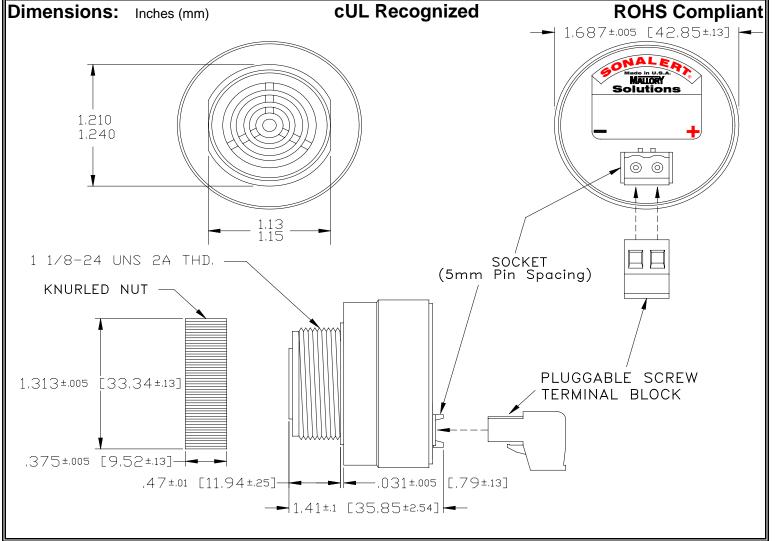

## MALLORY Mallory Sonalert Products, Inc. Part #: Revision: **Sales Outline Drawing**

SCE120SA3DT7B

| Spec | ifica | tions: |
|------|-------|--------|
|------|-------|--------|

| Sound Level Category  | Soft                                                                                       |  |
|-----------------------|--------------------------------------------------------------------------------------------|--|
| Mode of Operation     | Dual Tone 3.0 - 2.9 kHz @ 7 WPS                                                            |  |
| Voltage Rating        | 48 to 120 VAC                                                                              |  |
| Frequency             | 2900 ± 500 Hz                                                                              |  |
| Loudness @ 2 FT       | 65 to 75 dB(A) Typ.                                                                        |  |
| Current Draw          | 40mA MAX                                                                                   |  |
| Housing Material      | 6/6 Nylon, Color: Black                                                                    |  |
| Storage Temperature   | -40° to +85° C                                                                             |  |
| Operating Temperature | -40° to +85° C                                                                             |  |
| Panel Mounting        | Recommended hole size is 1.25"(31.75mm). Thread front will fit standard 30mm(1.181") hole. |  |
| Knurled Nut           | Used to attach part to panel. The max recommended torque is 10 in-lbs.                     |  |
| Weight (Typical)      | 1.6 oz (45g)                                                                               |  |
| NEMA 3R,4X, & 12      | Approved with use of ACC03.                                                                |  |
| cUL Recognition       | Supply voltage shall employ Transient Voltage Surge Suppression.                           |  |
| Options               | Please contact factory.                                                                    |  |
|                       | <u> </u>                                                                                   |  |