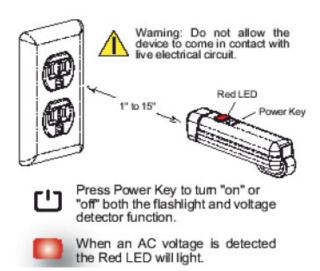

#### **Features**

- AC Voltage Detector Detects Voltages from 40 Vac to 300 Vac from 1 to 15 inches away from the source.
- Flashlight feature includes ultra-Bright white LED with 100,000 hour blub.
- Long Battery Life
- Standard AAA Battery

## **Specifications**

| Voltage Range   | 40 Vac to 300 Vac          |
|-----------------|----------------------------|
| Detection Range | 1 to 15 inches from source |
| Temperature     | 0° C to 50° C              |
| LED Life        | 100,000 hours              |