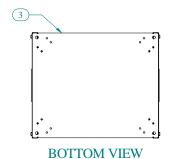

| Item Number                           | Title                          |                             | Quantity |
|---------------------------------------|--------------------------------|-----------------------------|----------|
| 1                                     | RCHS - TOP PANEL               |                             | 1        |
| 2                                     | RCHV K.D SIDE                  |                             | 2        |
| 3                                     | RCHS - BOTTOM PANEL            |                             | I        |
| 4                                     | RCHS K.D PUNCHED COMBO RAILS   |                             | 4        |
| 5                                     | BLACK PLASTIC HANDLE           |                             | 2        |
| 6                                     | NUT I/4-20 SPRING              |                             | 8        |
| 7                                     | SCREW I/4-20XI/2 HEX SLOT BOLT |                             | 8        |
| 8                                     | SCRWI/4-20 X I/2               |                             | 8        |
| 9                                     | NUT 1/4-20 KEP                 |                             | 8        |
| PART NUMBERS                          |                                |                             |          |
| RCHV1901717BK1 PAINTED BLACK TEXTURED |                                |                             | RED      |
| RCHV1901717CG1                        |                                | PAINTED CONT. GRAY TEXTURED |          |
| DOLIN/40047471                        | 04                             | DAINTED DAI 7005 TEVTUDED   |          |