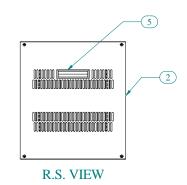

| Item Number                           | Title                          |                             | Quantity |
|---------------------------------------|--------------------------------|-----------------------------|----------|
| 1                                     | RCHS - TOP PANEL               |                             | 1        |
| 2                                     | RCHV K.D SIDE                  |                             | 2        |
| 3                                     | RCHS - BOTTOM PANEL            |                             | I        |
| 4                                     | RCHS K.D PUNCHED COMBO RAILS   |                             | 4        |
| 5                                     | BLACK PLASTIC HANDLE           |                             | 2        |
| 6                                     | NUT I/4-20 SPRING              |                             | 8        |
| 7                                     | SCREW I/4-20XI/2 HEX SLOT BOLT |                             | 8        |
| 8                                     | SCRWI/4-20 X I/2               |                             | 8        |
| 9                                     | NUT 1/4-20 KEP                 |                             | 8        |
| PART NUMBERS                          |                                |                             |          |
| RCHV1901717BK1 PAINTED BLACK TEXTURED |                                |                             | RED      |
| RCHV1901717CG1                        |                                | PAINTED CONT. GRAY TEXTURED |          |
| DOLIN/40047471                        | 04                             | DAINTED DAI 7005 TEVTUDED   |          |