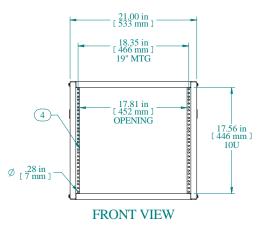

| Item Number                           | Title                          |                             | Quantity |
|---------------------------------------|--------------------------------|-----------------------------|----------|
| 1                                     | RCHS - TOP PANEL               |                             | 1        |
| 2                                     | RCHV K.D SIDE                  |                             | 2        |
| 3                                     | RCHS - BOTTOM PANEL            |                             | I        |
| 4                                     | RCHS K.D PUNCHED COMBO RAILS   |                             | 4        |
| 5                                     | BLACK PLASTIC HANDLE           |                             | 2        |
| 6                                     | NUT I/4-20 SPRING              |                             | 8        |
| 7                                     | SCREW I/4-20XI/2 HEX SLOT BOLT |                             | 8        |
| 8                                     | SCRWI/4-20 X I/2               |                             | 8        |
| 9                                     | NUT 1/4-20 KEP                 |                             | 8        |
| PART NUMBERS                          |                                |                             |          |
| RCHV1901717BK1 PAINTED BLACK TEXTURED |                                |                             | RED      |
| RCHV1901717CG1                        |                                | PAINTED CONT. GRAY TEXTURED |          |
| DOLIN/40047471                        | 04                             | DAINTED DAI 7005 TEVTUDED   |          |