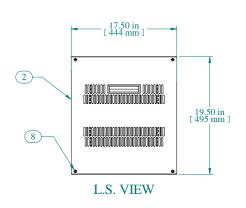

| Item Number                           | Title                          |                             | Quantity |
|---------------------------------------|--------------------------------|-----------------------------|----------|
| 1                                     | RCHS - TOP PANEL               |                             | 1        |
| 2                                     | RCHV K.D SIDE                  |                             | 2        |
| 3                                     | RCHS - BOTTOM PANEL            |                             | I        |
| 4                                     | RCHS K.D PUNCHED COMBO RAILS   |                             | 4        |
| 5                                     | BLACK PLASTIC HANDLE           |                             | 2        |
| 6                                     | NUT I/4-20 SPRING              |                             | 8        |
| 7                                     | SCREW I/4-20XI/2 HEX SLOT BOLT |                             | 8        |
| 8                                     | SCRWI/4-20 X I/2               |                             | 8        |
| 9                                     | NUT 1/4-20 KEP                 |                             | 8        |
| PART NUMBERS                          |                                |                             |          |
| RCHV1901717BK1 PAINTED BLACK TEXTURED |                                |                             | RED      |
| RCHV1901717CG1                        |                                | PAINTED CONT. GRAY TEXTURED |          |
| DOLIN/40047471                        | 04                             | DAINTED DAI 7005 TEVTUDED   |          |