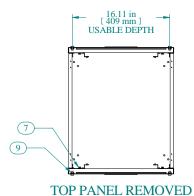

| Item Number                           | Title                          |                             | Quantity |
|---------------------------------------|--------------------------------|-----------------------------|----------|
| 1                                     | RCHS - TOP PANEL               |                             | 1        |
| 2                                     | RCHV K.D SIDE                  |                             | 2        |
| 3                                     | RCHS - BOTTOM PANEL            |                             | I        |
| 4                                     | RCHS K.D PUNCHED COMBO RAILS   |                             | 4        |
| 5                                     | BLACK PLASTIC HANDLE           |                             | 2        |
| 6                                     | NUT I/4-20 SPRING              |                             | 8        |
| 7                                     | SCREW I/4-20XI/2 HEX SLOT BOLT |                             | 8        |
| 8                                     | SCRWI/4-20 X I/2               |                             | 8        |
| 9                                     | NUT 1/4-20 KEP                 |                             | 8        |
| PART NUMBERS                          |                                |                             |          |
| RCHV1901717BK1 PAINTED BLACK TEXTURED |                                |                             | RED      |
| RCHV1901717CG1                        |                                | PAINTED CONT. GRAY TEXTURED |          |
| DOLIN/40047471                        | 04                             | DAINTED DAI 7005 TEVTUDED   |          |